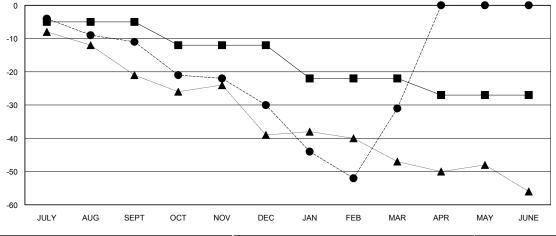

#### LOCATION PENNSYLVANIA

**GMT CA** 

| Clubs                 |               |           |               | Members               |                           |                         |                                                    |
|-----------------------|---------------|-----------|---------------|-----------------------|---------------------------|-------------------------|----------------------------------------------------|
| RESULTS FOR 2017-2018 |               |           |               | RESULTS FOR 2017-2018 |                           |                         |                                                    |
| QUARTER               | NEW CLUB GOAL | NEW CLUBS | DROPPED CLUBS | QUARTER               | MEMBER GROWTH NET<br>GOAL | MEMBER GROWTH<br>ACTUAL | DROPPED<br>MEMBERS ACTUAL<br>(including transfers) |
| JULY/AUG/SEPT         | 0             | 0         | 0             | JULY/AUG/SEPT         | -5                        | 15                      | 23                                                 |
| OCT/NOV/DEC           | 0             | 0         | 0             | OCT/NOV/DEC           | -7                        | 18                      | 34                                                 |
| JAN/FEB/MAR           | 0             | 1         | 1             | JAN/FEB/MAR           | -10                       | 40                      | 38                                                 |
| APR/MAY/JUNE          | 0             | 0         | 0             | APR/MAY/JUNE          | -5                        | 0                       | 0                                                  |

## GOALS AND ACTUAL MEMBERS CUMULATIVE

| -■- | MEMBER GROWTH NET GOAL |
|-----|------------------------|
| •   |                        |

- ▲ - LAST YEAR MEMBERSHIP ACTUAL

| DROPPED CLUBS: 1 |    |
|------------------|----|
| DROPPED MEMBERS  |    |
| DECEASED         | 17 |
| CLUB CANCELLED   | 6  |
| OTHER            | 72 |
| TOTAL            | 95 |