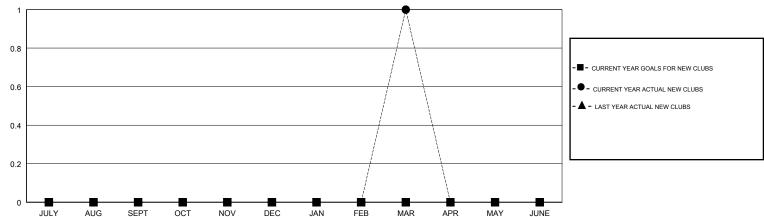

#### LOCATION PENNSYLVANIA

**GMT CA** 

| Clubs                 |               |           |               | Members               |                           |                         |                                                    |
|-----------------------|---------------|-----------|---------------|-----------------------|---------------------------|-------------------------|----------------------------------------------------|
| RESULTS FOR 2017-2018 |               |           |               | RESULTS FOR 2017-2018 |                           |                         |                                                    |
| QUARTER               | NEW CLUB GOAL | NEW CLUBS | DROPPED CLUBS | QUARTER               | MEMBER GROWTH NET<br>GOAL | MEMBER GROWTH<br>ACTUAL | DROPPED<br>MEMBERS ACTUAL<br>(including transfers) |
| JULY/AUG/SEPT         | 0             | 0         | 0             | JULY/AUG/SEPT         | -5                        | 15                      | 23                                                 |
| OCT/NOV/DEC           | 0             | 0         | 0             | OCT/NOV/DEC           | -7                        | 18                      | 34                                                 |
| JAN/FEB/MAR           | 0             | 1         | 1             | JAN/FEB/MAR           | -10                       | 40                      | 38                                                 |
| APR/MAY/JUNE          | 0             | 0         | 0             | APR/MAY/JUNE          | -5                        | 0                       | 0                                                  |

#### GOALS AND ACTUAL NEW CLUBS CUMULATIVE